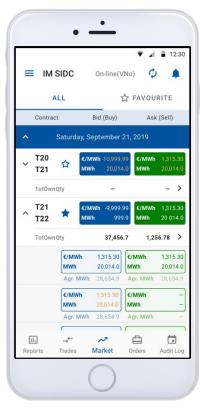

### **MARKET** screen

- 1. Filtering between all and favorites contracts
- 2. The name of the contract with the possibility of opening/closing of the market depth
- Best order to buy after clicking user is forwarded to the Create Order screen – create order Sell / Quick Accept
- Best order to sell after clicking user is forwarded to the Create Order screen – create order Buy / Quick Accept
- Total Own Quantity + after clicking user is forwarded to Orders by contract screen
- 6. Aggregated quantity (MWh)

### **TRADES** screen

- TotalQty quantity of all trades created on a given contract in MWh
- TotOwnQty Total own quantity
  - The total quantity sold, calculated as the sum of all trades for a given contract where the participant acts on the sales side in MWh
  - The total quantity purchased, calculated as the sum of the quantity of all trades for a given contract where the participant acts on the purchase side in MWh
- Click on the contract for displaying the Trading History screen