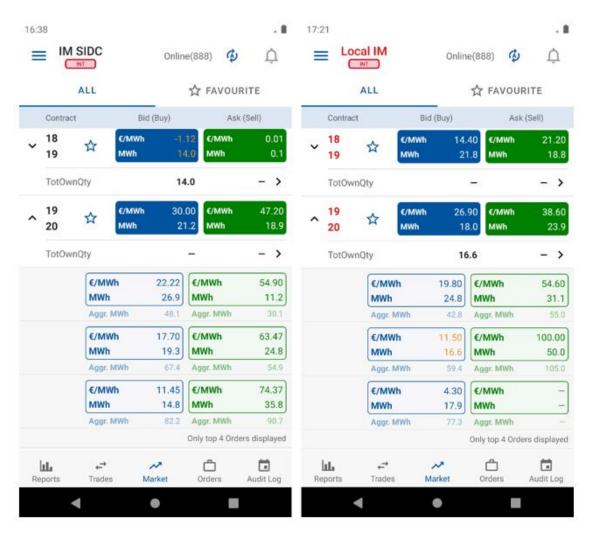

### **MARKET** screen

- 1. Filtering between all and favorites contracts
- 2. The name of the contract with the possibility of opening/closing of the market depth
- Best order to buy after clicking user is forwarded to the Create Order screen – create order Sell / Quick Accept
- Best order to sell after clicking user is forwarded to the Create Order screen – create order Buy / Quick Accept
- Total Own Quantity + after clicking user is forwarded to Orders by contract screen
- 6. Aggregated quantity (MWh)

News – contains information messages, also signals new VIP news (colored icon indicates unread messages)

Page: 5

## Difference between SIDC and Backup IM