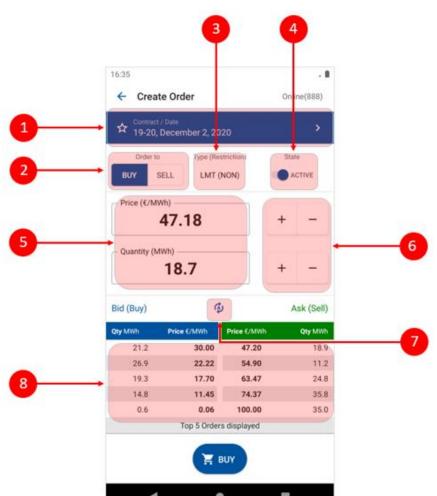

### **CREATE ORDER screen**

- Date and name of the contract –contract selection
- Order to switch button to select the buy/ sell operation
- Type display of order type and its restriction (LMT/ICB/BLK, (NON)/(FOK)/(IOC)/(AON))
- State switch button for setting the active / inactive order
- 5. Quantity / price setting field using the keypad
- 6. Quantity / price setting buttons
- 7. Update content manually
- 8. View of a maximum five best orders to buy and sell