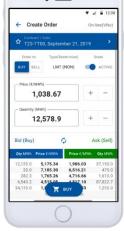

### **CREATE ORDER screen**

- Date and name of the contract –contract selection
- Order to switch button to select the buy/ sell operation
- Type display of order type and its restriction (LMT/ICB/BLK, (NON)/(FOK)/(IOC)/(AON))
- State switch button for setting the active / inactive order
- 5. Quantity / price setting field using the keypad
- 6. Quantity / price setting buttons
- 7. Update content manually
- 8. View of a maximum five best orders to buy and sell