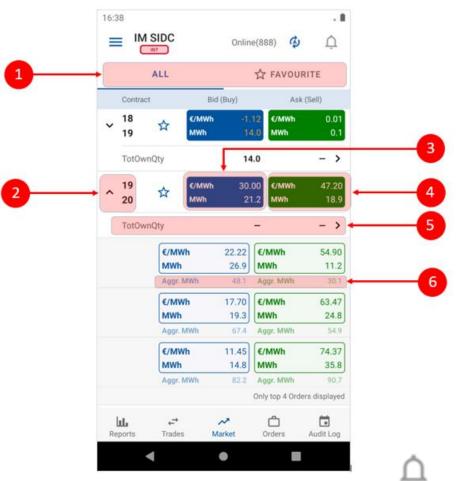

### **MARKET** screen

- 1. Filtering between all and favorites contracts
- 2. The name of the contract with the possibility of opening/closing of the market depth
- Best order to buy after clicking user is forwarded to the Create Order screen – create order Sell / Quick Accept
- Best order to sell after clicking user is forwarded to the Create Order screen – create order Buy / Quick Accept
- Total Own Quantity + after clicking user is forwarded to Orders by contract screen
- 6. Aggregated quantity (MWh)

News – contains information messages, also signals new VIP news (colored icon indicates unread messages)

Page: 5