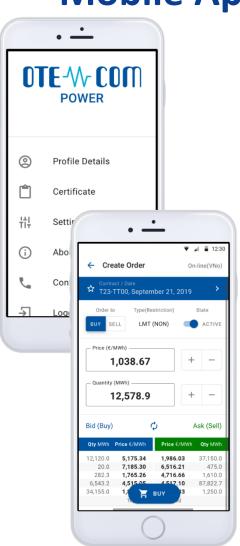

## Mobile and Safe: on tablet or smartphone

Trading on the intraday power market is now also possible through the mobile application OTE IM Power.

The market operator thus responds to the wishes of market participants and current trends in digitization and standards of services provided.

The OTE IM Power application complements the existing tools: OTE-COM and automatic communication. When trading, you can be logged in to the OTE-COM Power desktop application and simultaneously to the mobile application on all registered mobile devices.