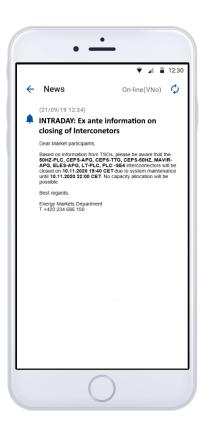

News – contains information messages, also signals new VIP news (colored icon indicates unread messages)

Page: 5