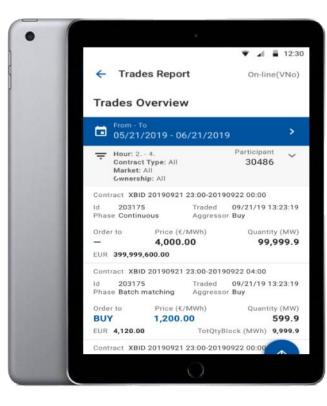

## **Examples of other features**

- Customizable refresh rate.
- Detailed app description is available in <u>user manual</u>.
- Fast internet connection required