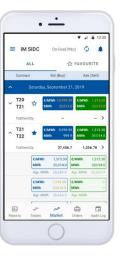

### **MARKET** screen

- 1. Filtering between all and favorites contracts
- 2. The name of the contract with the possibility of opening/closing of the market depth
- Best order to buy after clicking user is forwarded to the Create Order screen – create order Sell / Quick Accept
- Best order to sell after clicking user is forwarded to the Create Order screen – create order Buy / Quick Accept
- Total Own Quantity + after clicking user is forwarded to Orders by contract screen
- 6. Aggregated quantity (MWh)

News – contains information messages, also signals new VIP news (colored icon indicates unread messages)

Page: 5