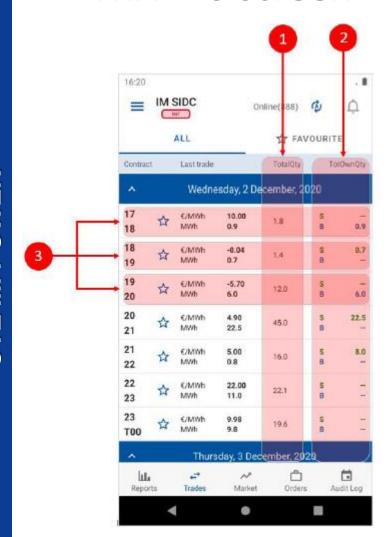

### **TRADES** screen

- TotalQty quantity of all trades created on a given contract in MWh
- TotOwnQty Total own quantity
  - The total quantity sold, calculated as the sum of all trades for a given contract where the participant acts on the sales side in MWh
  - The total quantity purchased, calculated as the sum of the quantity of all trades for a given contract where the participant acts on the purchase side in MWh
- Click on the contract for displaying the Trading History screen