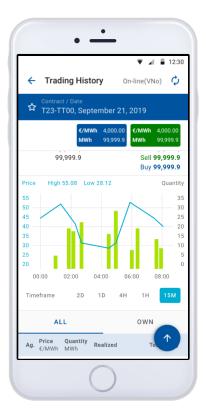

### **TRADES** screen

- TotalQty quantity of all trades created on a given contract in MWh
- TotOwnQty Total own quantity
  - The total quantity sold, calculated as the sum of all trades for a given contract where the participant acts on the sales side in MWh
  - The total quantity purchased, calculated as the sum of the quantity of all trades for a given contract where the participant acts on the purchase side in MWh
- Click on the contract for displaying the Trading History screen