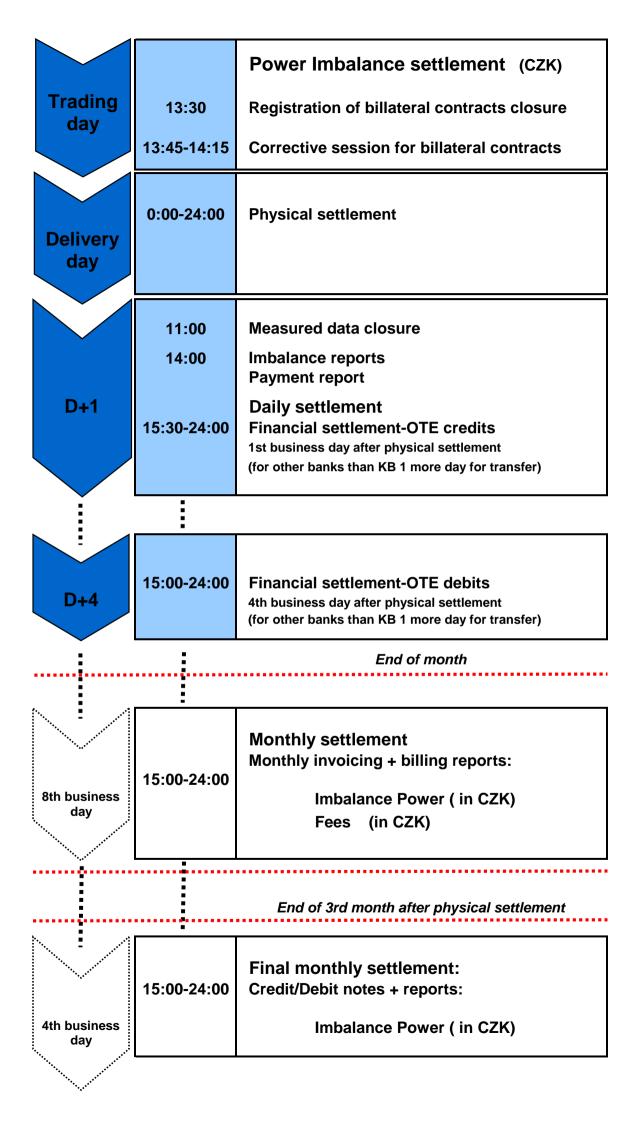

|
| 8th business<br>day                   |                  | Power (settlement in CZK)                                                                                                          |
| of next month                         |                  | Power (settlement in EUR)                                                                                                          |
| · · · · · · · · · · · · · · · · · · · |                  | Fees (in CZK)                                                                                                                      |
| *3*                                   |                  |                                                                                                                                    |