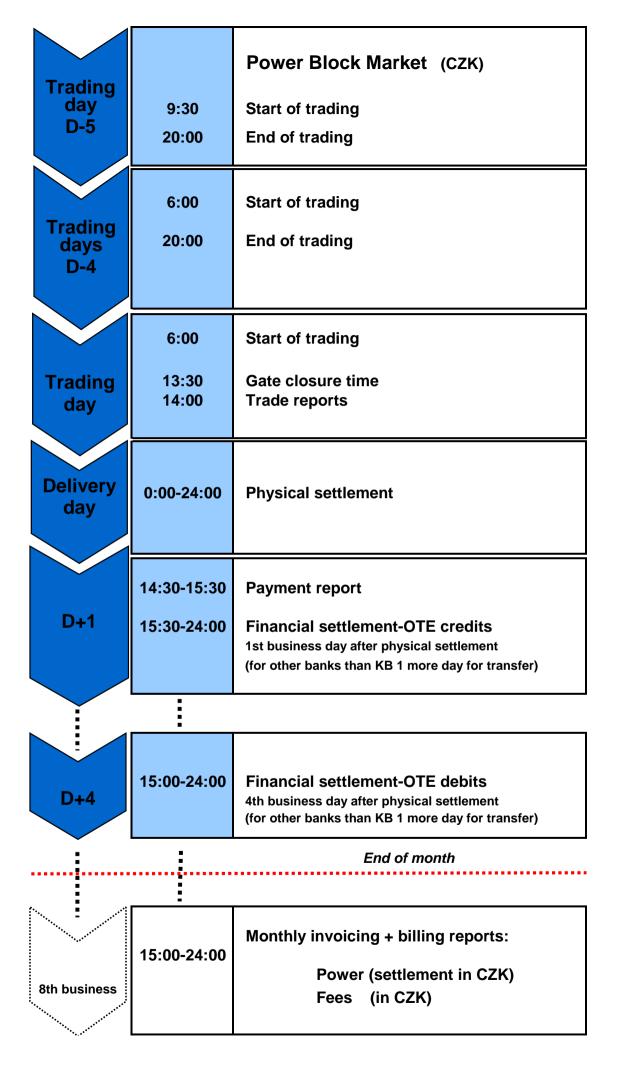

|
| 8th business<br>day                   |                  | Power (settlement in CZK)                                                                                                          |
| of next month                         |                  | Power (settlement in EUR)                                                                                                          |
| · · · · · · · · · · · · · · · · · · · |                  | Fees (in CZK)                                                                                                                      |
| *3*                                   |                  |                                                                                                                                    |