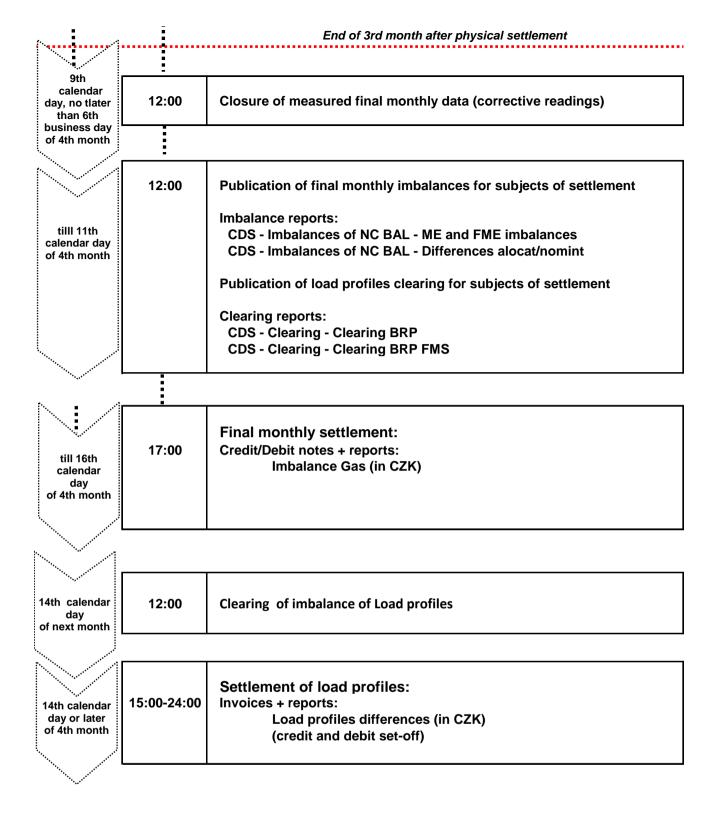

| 9:00         | Gas Intra Day Market (EUR)<br>Start of bidding                                                                                                     |                                                                                                                                                                                                                                                                                                                                                                                                                                                                                                                                                                                                                                                                                                                                                                                             |  |  |  |
|--------------|----------------------------------------------------------------------------------------------------------------------------------------------------|---------------------------------------------------------------------------------------------------------------------------------------------------------------------------------------------------------------------------------------------------------------------------------------------------------------------------------------------------------------------------------------------------------------------------------------------------------------------------------------------------------------------------------------------------------------------------------------------------------------------------------------------------------------------------------------------------------------------------------------------------------------------------------------------|--|--|--|
| 6:00         | Beginning of the day of delivery D<br>(delivery day starts at 6 a.m. calendar day D<br>and ends at 6 a.m. calendar day D+1)<br>Physical settlement | elivery D                                                                                                                                                                                                                                                                                                                                                                                                                                                                                                                                                                                                                                                                                                                                                                                   |  |  |  |
| 5:00<br>6:00 | End of bidding<br>End of the day of delivery D                                                                                                     | Day of delivery                                                                                                                                                                                                                                                                                                                                                                                                                                                                                                                                                                                                                                                                                                                                                                             |  |  |  |
| 14:30-15:30  | Exchange rate for CZK settlement<br>(+/- 0,05 CZK/EUR from Czech National Bank)<br>Payment reports (credit and debit set-off)                      |                                                                                                                                                                                                                                                                                                                                                                                                                                                                                                                                                                                                                                                                                                                                                                                             |  |  |  |
| 15:30-24:00  | Financial settlement-OTE credits<br>1st business day after physical settlement<br>(for other banks than KB 1 more day for transfer)                |                                                                                                                                                                                                                                                                                                                                                                                                                                                                                                                                                                                                                                                                                                                                                                                             |  |  |  |
|              |                                                                                                                                                    |                                                                                                                                                                                                                                                                                                                                                                                                                                                                                                                                                                                                                                                                                                                                                                                             |  |  |  |
| 15:00-24:00  | Financial settlement-OTE debits<br>4th business day after physical settlement<br>(for other banks than KB 1 more day for transfer)                 |                                                                                                                                                                                                                                                                                                                                                                                                                                                                                                                                                                                                                                                                                                                                                                                             |  |  |  |
|              | End of month                                                                                                                                       |                                                                                                                                                                                                                                                                                                                                                                                                                                                                                                                                                                                                                                                                                                                                                                                             |  |  |  |
| 17:00        | Monthly invoicing + billing reports:<br>Gas (settlement in EUR)<br>Gas (settlement in CZK)<br>Fees (in CZK)                                        |                                                                                                                                                                                                                                                                                                                                                                                                                                                                                                                                                                                                                                                                                                                                                                                             |  |  |  |
|              | 6:00<br>5:00<br>6:00<br>14:30-15:30<br>15:30-24:00                                                                                                 | 9:00 Start of bidding   6:00 Beginning of the day of delivery D<br>(delivery day starts at 6 a.m. calendar day D<br>and ends at 6 a.m. calendar day D+1)<br>Physical settlement   5:00 End of bidding   6:00 End of the day of delivery D   14:30-15:30 Exchange rate for CZK settlement<br>(+/- 0.05 CZK/EUR from Czech National Bank)<br>Payment reports (credit and debit set-off)   15:30-24:00 Financial settlement-OTE credits<br>1st business day after physical settlement<br>(for other banks than KB 1 more day for transfer)   15:00-24:00 Financial settlement-OTE debits<br>4th business day after physical settlement<br>(for other banks than KB 1 more day for transfer)   17:00 Monthly invoicing + billing reports:<br>Gas (settlement in EUR)<br>Gas (settlement in CZK) |  |  |  |