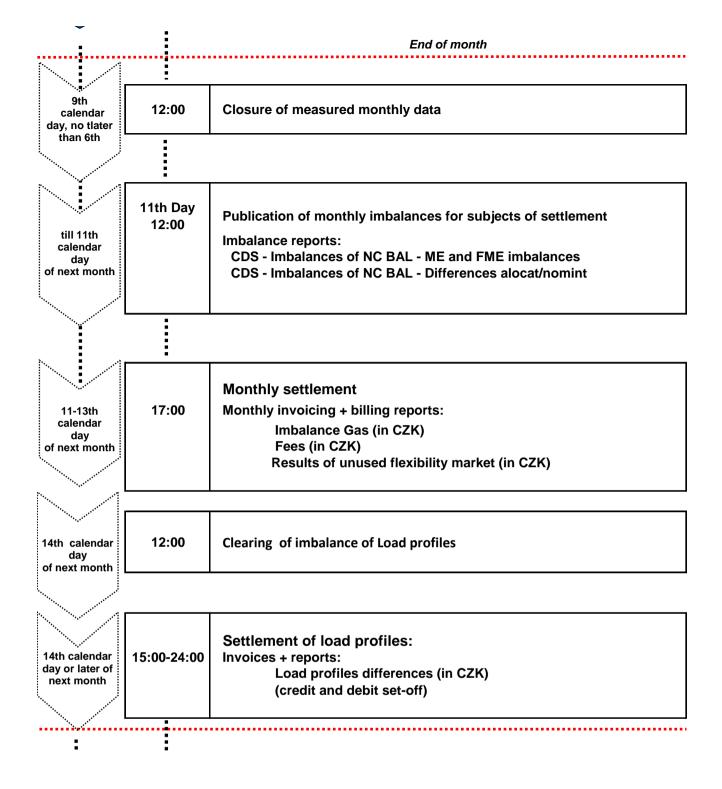

| 9:00         | Gas Intra Day Market (EUR)<br>Start of bidding                                                                                                     |                                                                                                                                                                                                                                                                                                                                                                                                                                                                                                                                                                                                                                                                                                                                                                                             |  |  |  |
|--------------|----------------------------------------------------------------------------------------------------------------------------------------------------|---------------------------------------------------------------------------------------------------------------------------------------------------------------------------------------------------------------------------------------------------------------------------------------------------------------------------------------------------------------------------------------------------------------------------------------------------------------------------------------------------------------------------------------------------------------------------------------------------------------------------------------------------------------------------------------------------------------------------------------------------------------------------------------------|--|--|--|
| 6:00         | Beginning of the day of delivery D<br>(delivery day starts at 6 a.m. calendar day D<br>and ends at 6 a.m. calendar day D+1)<br>Physical settlement | elivery D                                                                                                                                                                                                                                                                                                                                                                                                                                                                                                                                                                                                                                                                                                                                                                                   |  |  |  |
| 5:00<br>6:00 | End of bidding<br>End of the day of delivery D                                                                                                     | Day of delivery                                                                                                                                                                                                                                                                                                                                                                                                                                                                                                                                                                                                                                                                                                                                                                             |  |  |  |
| 14:30-15:30  | Exchange rate for CZK settlement<br>(+/- 0,05 CZK/EUR from Czech National Bank)<br>Payment reports (credit and debit set-off)                      |                                                                                                                                                                                                                                                                                                                                                                                                                                                                                                                                                                                                                                                                                                                                                                                             |  |  |  |
| 15:30-24:00  | Financial settlement-OTE credits<br>1st business day after physical settlement<br>(for other banks than KB 1 more day for transfer)                |                                                                                                                                                                                                                                                                                                                                                                                                                                                                                                                                                                                                                                                                                                                                                                                             |  |  |  |
|              |                                                                                                                                                    |                                                                                                                                                                                                                                                                                                                                                                                                                                                                                                                                                                                                                                                                                                                                                                                             |  |  |  |
| 15:00-24:00  | Financial settlement-OTE debits<br>4th business day after physical settlement<br>(for other banks than KB 1 more day for transfer)                 |                                                                                                                                                                                                                                                                                                                                                                                                                                                                                                                                                                                                                                                                                                                                                                                             |  |  |  |
|              | End of month                                                                                                                                       |                                                                                                                                                                                                                                                                                                                                                                                                                                                                                                                                                                                                                                                                                                                                                                                             |  |  |  |
| 17:00        | Monthly invoicing + billing reports:<br>Gas (settlement in EUR)<br>Gas (settlement in CZK)<br>Fees (in CZK)                                        |                                                                                                                                                                                                                                                                                                                                                                                                                                                                                                                                                                                                                                                                                                                                                                                             |  |  |  |
|              | 6:00<br>5:00<br>6:00<br>14:30-15:30<br>15:30-24:00                                                                                                 | 9:00 Start of bidding   6:00 Beginning of the day of delivery D<br>(delivery day starts at 6 a.m. calendar day D<br>and ends at 6 a.m. calendar day D+1)<br>Physical settlement   5:00 End of bidding   6:00 End of the day of delivery D   14:30-15:30 Exchange rate for CZK settlement<br>(+/- 0.05 CZK/EUR from Czech National Bank)<br>Payment reports (credit and debit set-off)   15:30-24:00 Financial settlement-OTE credits<br>1st business day after physical settlement<br>(for other banks than KB 1 more day for transfer)   15:00-24:00 Financial settlement-OTE debits<br>4th business day after physical settlement<br>(for other banks than KB 1 more day for transfer)   17:00 Monthly invoicing + billing reports:<br>Gas (settlement in EUR)<br>Gas (settlement in CZK) |  |  |  |