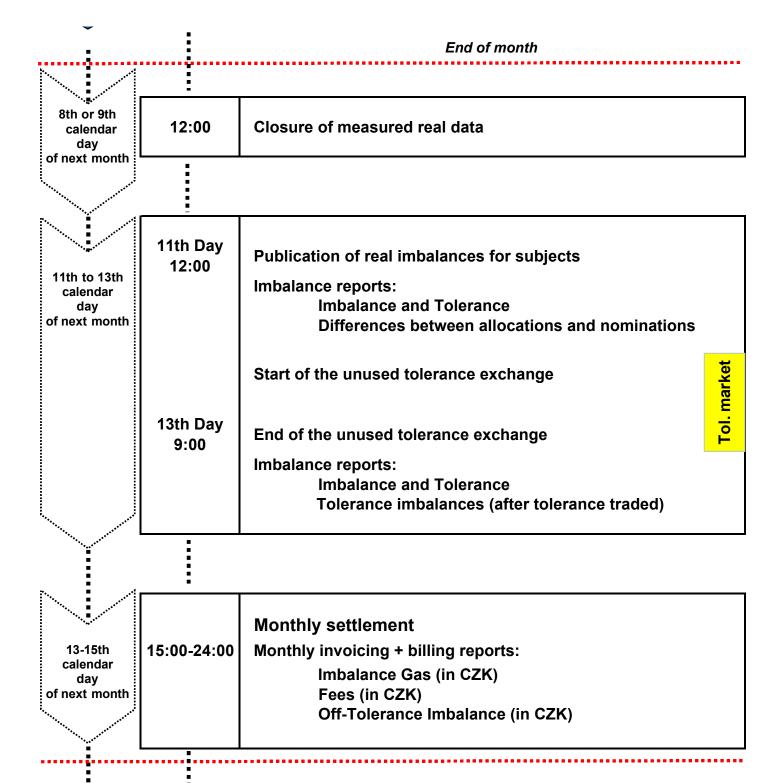

## Gas Imbalance Settlement (CZK)

| Calendar<br>Day      | 14:00                               | Main closure of nominations for day D (nominations at VTP and TSO, DSO, SSO nomina                                                                                                                                           | tions                 | s)              |
|----------------------|-------------------------------------|------------------------------------------------------------------------------------------------------------------------------------------------------------------------------------------------------------------------------|-----------------------|-----------------|
| D-1                  | Each hour<br>16:00<br>20:00<br>0:00 | Closing windows of renominations for day D Continual closure of renominations at VTP First closure of TSO, DSO, SSO renominations Second closure of TSO, DSO, SSO renominations Third closure of TSO, DSO, SSO renominations | day D                 |                 |
| Calendar<br>Day<br>D | Each hour<br>6:00                   | Continual closure of renominations (all types)  Beginning of the day of delivery D (delivery day starts at 6 a.m. calendar day D and ends at 6 a.m. calendar day D+1) Physical settlement                                    | Renominations for day | elivery D       |
|                      | 3:00<br>5:00                        | Last closure of TSO, DSO, SSO renominations<br>Last closure of renominations at VTP                                                                                                                                          |                       | Day of delivery |
| Calendar<br>Day      | 6:00                                | End of the day of delivery D                                                                                                                                                                                                 |                       |                 |
| D+1                  | 12:00                               | Closure of measured preliminary data                                                                                                                                                                                         |                       |                 |
|                      | 13:00                               | Publication of preliminary imbalances for subjects Imbalance reports: Imbalance and Tolerance Differences between allocations and nominat                                                                                    | ions                  |                 |
|                      | 14:00                               | Preliminary off-tolerance imbalance (in CZK) allocated to financial security                                                                                                                                                 |                       |                 |
|                      | 18:00-22:00                         | EEX settlement price for balancing gas (for day D) Payment report                                                                                                                                                            |                       |                 |
| D+2                  | 15:00-24:00                         | Daily settlement Financial settlement-OTE credits 2nd business day after physical settlement (for other banks than KB 1 more day for transfer)                                                                               |                       |                 |
| Ĭ                    | •                                   |                                                                                                                                                                                                                              |                       |                 |
| D+4                  | 15:00-24:00                         | Financial settlement-OTE debits 4th business day after physical settlement (for other banks than KB 1 more day for transfer)                                                                                                 |                       |                 |

|                                                    |                  | End of 3rd month after physical settlement                                                                                          |
|----------------------------------------------------|------------------|-------------------------------------------------------------------------------------------------------------------------------------|
|                                                    |                  |                                                                                                                                     |
| 8th or 9th<br>calendar day<br>of 4th month         | 12:00            | Closure of measured corrective data (corrective readings)                                                                           |
|                                                    |                  |                                                                                                                                     |
| 12th<br>calendar day<br>of 4th month               | 12:00            | Publication of final imbalances for subjects Imbalance reports:                                                                     |
| i.                                                 |                  |                                                                                                                                     |
| 11th<br>business<br>day<br>of 4th month            | -<br>15:00-24:00 | Final monthly settlement: Credit/Debit notes + reports: Imbalance Gas (in CZK) Off-Tolerance Imbalance (in CZK) (only credit notes) |
| 12th<br>business<br>day<br>of 4th month            | 15:00-24:00      | Settlement of load profiles: Invoices + reports: Load profiles differences (in CZK) (credit and debit set-off)                      |
| N. N. N. N. S. |                  |                                                                                                                                     |