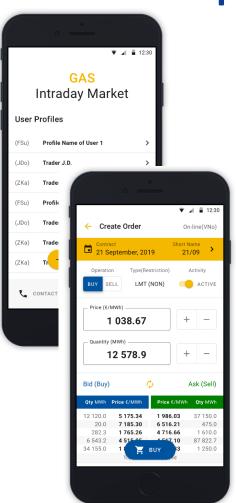

## **CREATE ORDER screen**

- Date and name of the contract possibility of contract selection
- Order to switch button to select the buy/ sell operation
- Type display of order type and its restriction (LMT/ICB, (NON)/(FOK)/(IOC))
- State switch button for setting the active / inactive order
- Quantity / price setting field using the keypad
- Quantity / price setting buttons
- Update content manually
- View of a maximum five best orders to buy and sell