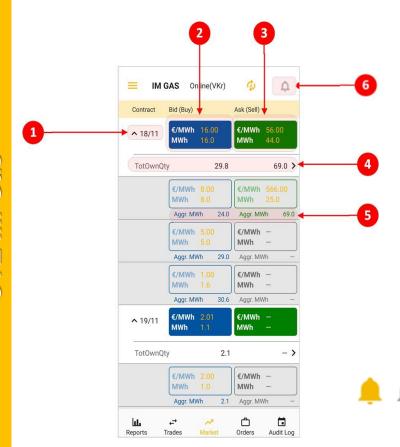

### **MARKET** screen

The name of the contract with the possibility of collapsing market depth (after clicking)

OTF-W-COM

- Best order to buy after clicking user is forwarded to the Create Order screen – create order Sell / Quick Accept
- Best order to sell after clicking user is forwarded to the Create Order screen – create order Buy / Quick Accept
- Total Own Quantity after clicking user is forwarded to Orders by contract screen
- Aggregated quantity (MWh)
- News contains information messages, also signals new VIP news (colored icon indicates unread messages)