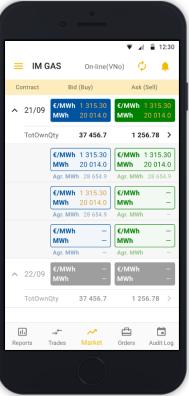

### **MARKET** screen

The name of the contract with the possibility of collapsing market depth (after clicking)

OTF-W-COM

- Best order to buy after clicking user is forwarded to the Create Order screen – create order Sell / Quick Accept
- Best order to sell after clicking user is forwarded to the Create Order screen – create order Buy / Quick Accept
- Total Own Quantity after clicking user is forwarded to Orders by contract screen
- Aggregated quantity (MWh)
- News contains information messages, also signals new VIP news (colored icon indicates unread messages)