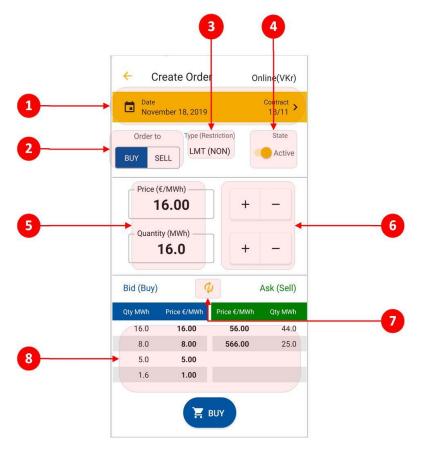

## **CREATE ORDER screen**

- Date and name of the contract possibility of contract selection
- Order to switch button to select the buy/ sell operation
- Type display of order type and its restriction (LMT/ICB, (NON)/(FOK)/(IOC))
- State switch button for setting the active / inactive order
- Quantity / price setting field using the keypad
- Quantity / price setting buttons
- Update content manually
- View of a maximum five best orders to buy and sell