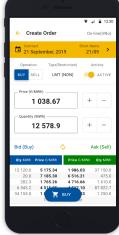

## **CREATE ORDER screen**

- Date and name of the contract possibility of contract selection
- Order to switch button to select the buy/ sell operation
- Type display of order type and its restriction (LMT/ICB, (NON)/(FOK)/(IOC))
- State switch button for setting the active / inactive order
- Quantity / price setting field using the keypad
- Quantity / price setting buttons
- Update content manually
- View of a maximum five best orders to buy and sell