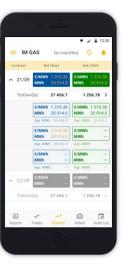

### **MARKET** screen

The name of the contract with the possibility of collapsing market depth (after clicking)

OTF-W-COM

- Best order to buy after clicking user is forwarded to the Create Order screen – create order Sell / Quick Accept
- Best order to sell after clicking user is forwarded to the Create Order screen – create order Buy / Quick Accept
- Total Own Quantity after clicking user is forwarded to Orders by contract screen
- Aggregated quantity (MWh)
- News contains information messages, also signals new VIP news (colored icon indicates unread messages)